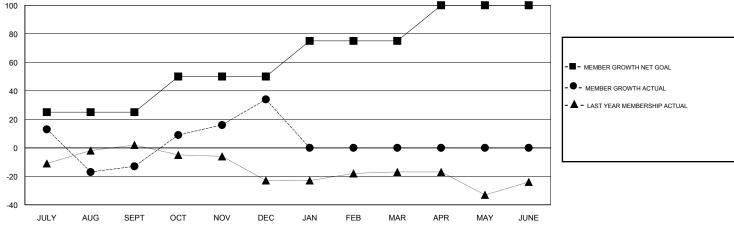

## GMT: MAHESH CHITNIS LOCATION NEW YORK GMT CA

| Clubs                 |               |           |               | Members               |                           |                         |                                                    |
|-----------------------|---------------|-----------|---------------|-----------------------|---------------------------|-------------------------|----------------------------------------------------|
| RESULTS FOR 2018-2019 |               |           |               | RESULTS FOR 2018-2019 |                           |                         |                                                    |
| QUARTER               | NEW CLUB GOAL | NEW CLUBS | DROPPED CLUBS | QUARTER               | MEMBER GROWTH NET<br>GOAL | MEMBER GROWTH<br>ACTUAL | DROPPED<br>MEMBERS ACTUAL<br>(including transfers) |
| JULY/AUG/SEPT         | 0             | 0         | 2             | JULY/AUG/SEPT         | 25                        | 100                     | 94                                                 |
| OCT/NOV/DEC           | 0             | 0         | 0             | OCT/NOV/DEC           | 25                        | 68                      | 21                                                 |
| JAN/FEB/MAR           | 0             | 0         | 0             | JAN/FEB/MAR           | 25                        | 0                       | 0                                                  |
| APR/MAY/JUNE          | 0             | 0         | 0             | APR/MAY/JUNE          | 25                        | 0                       | 0                                                  |